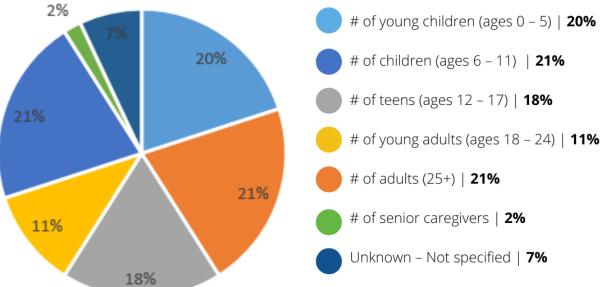

## PROGRAM PARTICIPANT DEMOGRAPHICS

MPAC

teens took part in our Teens as Parents Program (TAPP)

298 teens participated in our programs overall individuals found assistance through our homelessness prevention programming

213

people received legal, housing, and counseling help through our domestic violence program