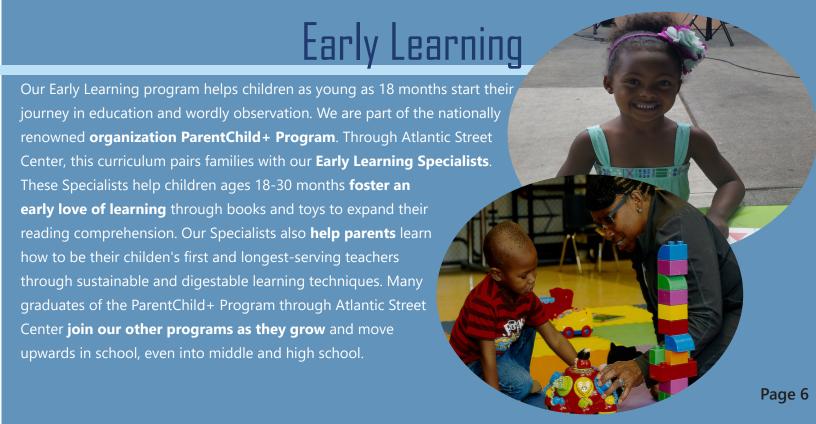

## BY THE NUMBERS

1,884

individuals served in 2021

In 2021, 66% of our participants identified as Black/African American.

1,695
individuals served in 2020