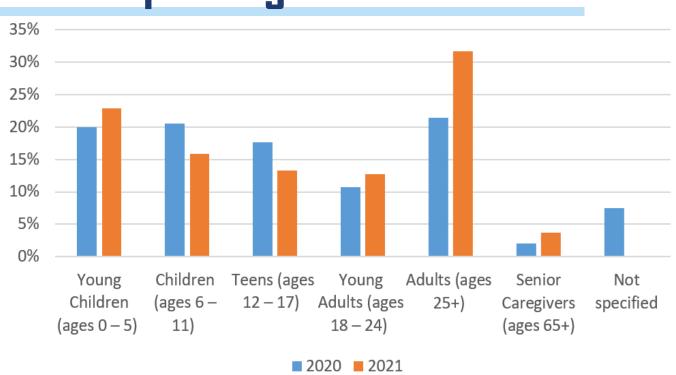

antic Street Center, she also had been attending counseling sessions for almost a whole year. In her sessions, she opened up about her unhealthy relationship and the struggles she faced immigrating to the United States. Our team used Cognitive Behavioral Therapy to help the Participant absolve herself of any blame when it came to her relationship as well as other feelings that were causing her stress. Overall, our therapists helped her better manage negative ways of thinking, recognize unhelpful behaviors, and learn healthy coping mechanisms.

The Participant, while looking back on her progress so far, says she feels more focused and healthy. She plans to continue therapy for herself and her children.



### PARTICIPANT DEMOGRAPHICS

## Participant Demographics



## **Participant Ages**



## Investments in Youth & Families

#### **EXPENSES**



## Revenue & Support





## Investments in Youth & Families

#### **EXPENSES**







## Revenue & Support



## THANKING OUR 2020 DONORS

#### **Individuals**

Aja Kinsey Alan Eddings\* Alan Greenbaum Alan Lee Berg Alberta May-Koehler

Aleksander Posielski

Alex Martin\* Alison L Talbot\* Alison W Hicks

Alma Ludewig **Aman Williams** 

Amanda K Upton Amanda Roenicke Andrea Ramos

Andrew Simeone Angie Lafave\*

Ann & Donald Connolly

Ann B Stevens\* Ann Romeike

Anne & Bill Stevens Nolan

Anne Cravero Anne Rohosy\* Anonymous Anthony Austin\* Anthony West\* Ariana M. Sopher Ariel Rosemond\* Arthur Stamey-Mills\*

Ashley Harrison Ashley J Dent Ashley McCarver Asia Thompson Augus Gunardi AyeNay Abye B.R. Cirel Hoover Rodriguez\*

Ba