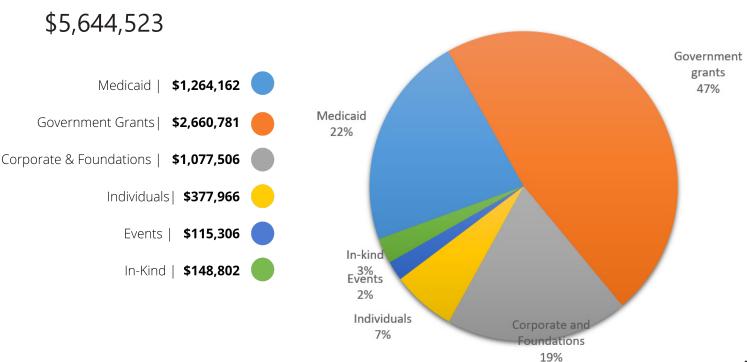

ruggles she faced immigrating to the United States. Our team used Cognitive Behavioral Therapy to help the Participant absolve herself of any blame when it came to her relationship as well as other feelings that were causing her stress. Overall, our therapists helped her better manage negative ways of thinking, recognize unhelpful behaviors, and learn healthy coping mechanisms.

The Participant, while looking back on her progress so far, says she feels more focused and healthy. She plans to continue therapy for herself and her children.



### PARTICIPANT DEMOGRAPHICS

## Participant Demographics



## **Participant Ages**



## Investments in Youth & Families

#### **EXPENSES**



## Revenue & Support





## Investments in Youth & Families

#### **EXPENSES**







## Revenue & Support



## THANKING OUR 2020 DONORS

#### **Individuals**

Aja Kinsey Alan Eddings\* Alan Greenbaum Alan Lee Berg Alberta May-Koehler

Aleksander Posielski

Alex Martin\* Alison L Talbot\* Alison W Hicks

Alma Ludewig **Aman Williams** 

Amanda K Upton Amanda Roenicke Andrea Ramos

Andrew Simeone Angie Lafave\*

Ann & Donald Connolly

Ann B Stevens\* Ann Romeike

Anne & Bill Stevens Nolan

Anne Cravero Anne Rohosy\* Anonymous Anthony Austin\* Anthony West\* Ariana M. Sopher Ariel Rosemond\* Arthur Stamey-Mills\*

Ashley Harrison Ashley J Dent Ashley McCarver Asia Thompson Augus Gunardi AyeNay Abye B.R. Cirel Hoover Rodriguez\*

Barbara & Shawn Baldwin Barbara Horn Barbara Moore Barbara Pastores Barry & Karen Cosme

Berta Cohen

Betty & Dick Blakney Beverly & Vivi-Anne Bunzel-Lindback Bianca McGi