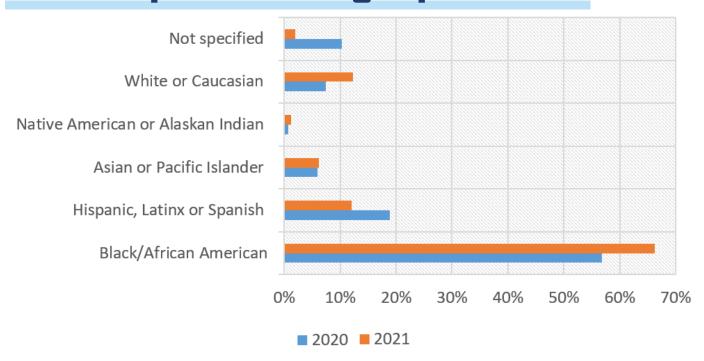

### PARTICIPANT DEMOGRAPHICS

## Participant Demographics

## BY THE NUMBERS

1,884

individuals served in 2021

In 2021, 66% of our participants identified as Black/African American.

1,695
individuals served in 2020