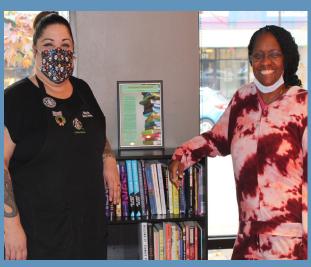

23rd & Jackson Starbucks manager Olivia and Teresa Everett, Atlantic Street Center Director of Public Relations & Resource Development pose with the coffee shops's first community bookshelf. The 23rd & Jackson Starbucks is a beloved community partner that hosts many Atlantic Street Center events for us and our participants.