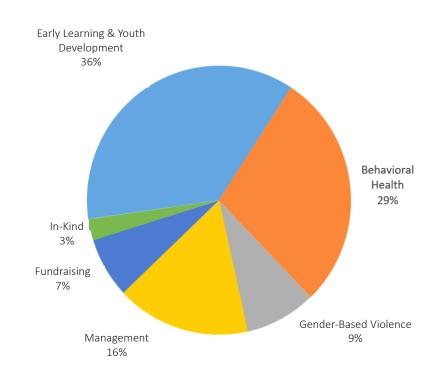

relationship and the struggles she faced immigrating to the United States. Our team used Cognitive Behavioral Therapy to help the Participant absolve herself of any blame when it came to her relationship as well as other feelings that were causing her stress. Overall, our therapists helped her better manage negative ways of thinking, recognize unhelpful behaviors, and learn healthy coping mechanisms.

The Participant, while looking back on her progress so far, says she feels more focused and healthy. She plans to continue therapy for herself and her children.



### PARTICIPANT DEMOGRAPHICS

## Participant Demographics



## **Participant Ages**



## Investments in Youth & Families

#### **EXPENSES**



## Revenue & Support





## Investments in Youth & Families

#### **EXPENSES**







## Revenue & Support



## THANKING OUR 2020 DONORS

#### **Individuals**

Aja Kinsey Alan Eddings\* Alan Greenbaum Alan Lee Berg Alberta May-Koehler

Aleksander Posielski

Alex Martin\* Alison L Talbot\* Alison W Hicks

Alma Ludewig **Aman Williams** 

Amanda K Upton Amanda Roenicke Andrea Ramos

Andrew Simeone Angie Lafave\*

Ann & Donald Connolly

Ann B Stevens\* Ann Romeike

Anne & Bill Stevens Nolan

Anne Cravero Anne Rohosy\* Anonymous Anthony Austin\* Anthony West\* Ariana M. Sopher Ariel Rosemond\* Arthur Stamey-Mills\*

Ashley Harrison Ashley J Dent Ashley McCarver Asia Thompson Augus Gunardi AyeNay Abye B.R. Cirel Hoover Rodriguez\*

Barbara & Shawn Baldwin Barbara Horn Barbara Moore Barbara Pastores Barry & Karen Cosme

Berta Cohen

Betty & Dick Blakney Beverly & Vivi-Anne Bun