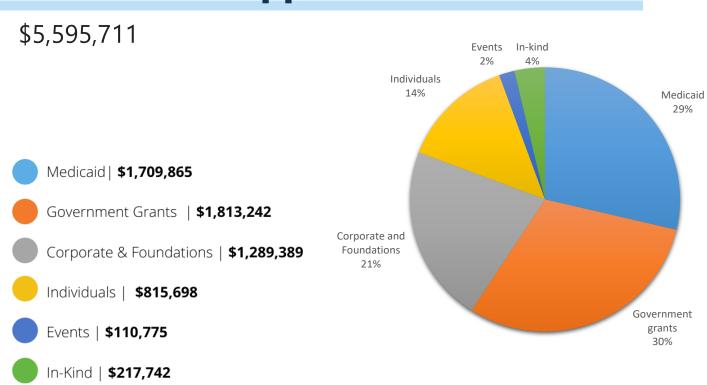

whole year. In her sessions, she opened up about her unhealthy relationship and the struggles she faced immigrating to the United States. Our team used Cognitive Behavioral Therapy to help the Participant absolve herself of any blame when it came to her relationship as well as other feelings that were causing her stress. Overall, our therapists helped her better manage negative ways of thinking, recognize unhelpful behaviors, and learn healthy coping mechanisms.

The Participant, while looking back on her progress so far, says she feels more focused and healthy. She plans to continue therapy for herself and her children.



### PARTICIPANT DEMOGRAPHICS

## Participant Demographics



## **Participant Ages**



## Investments in Youth & Families

#### **EXPENSES**



## Revenue & Support





## Investments in Youth & Families

#### **EXPENSES**







## Revenue & Support



## THANKING OUR 2020 DONORS

#### **Individuals**

Aja Kinsey Alan Eddings\* Alan Greenbaum Alan Lee Berg Alberta May-Koehler

Aleksander Posielski

Alex Martin\* Alison L Talbot\* Alison W Hicks

Alma Ludewig **Aman Williams** 

Amanda K Upton Amanda Roenicke Andrea Ramos

Andrew Simeone Angie Lafave\*

Ann & Donald Connolly

Ann B Stevens\* Ann Romeike

Anne & Bill Stevens Nolan

Anne Cravero Anne Rohosy\* Anonymous Anthony Austin\* Anthony West\* Ariana M. Sopher Ariel Rosemond\* Arthur Stamey-Mills\*

Ashley Harrison Ashley J Dent Ashley McCarver Asia Thompson Augus Gunardi AyeNay Abye B.R. Cirel Hoover Rodriguez\*

Barbara & Shawn Baldwin Barbara Horn Barbara Moore Barbara Pastores Barry & Karen C